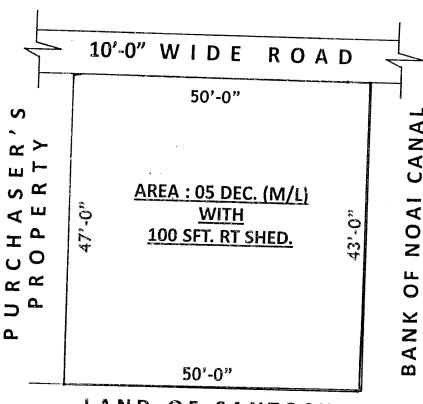

## BUTTED AND BOUNDED BY

On the North : 10'-0" wide Road.

the South : Santosh Kumar Roy.

On the East : Bank of Noai Canal.

On the West : Purchaser's Property.

IN WITNESS WHEREOF the Vendor hereto have set and subscribed their respective hands and seals on this day, month and year written at the outset.

Advocate,

District Judges' Court, Barasat, North 24 Pgs.

Computer by:

(Kuntal Singha Roy) Barasat Court.

SITE PLAN OF A LAND IN R.S. DAG NO. 1341, L.R. DAG NOS. 761 & 762, L.R. KHATIAN NO. 1915, AT MOUZA - AHARAMPUR, J.L. NO. 35, RE.SU. NO. 97, UNDER NEW BARRACKPUR MUNICIPALITY, WARD NO. 1, HOLDING NO. 11/1, HARIPADA BISWAS SARANI, P.S. - NEW BARRACKPUR, DISTRICT - NORTH 24 PARGANAS.

> AREA: 05 DECIMALS (MORE OR LESS) WITH 100 SFT. RT SHED.

LAND OF SANTOSH KR. ROY

Chinmos Sata

TRACED BY

(as per previous plan)

BKEY!

(Kuntal Singha Roy)

**Barasat Court** 